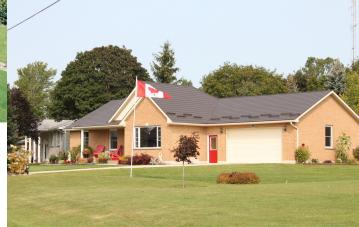

The Diamond Steel Roofing System was designed and developed in 1996. We have spent years perfecting our system in order to serve the steel roofing needs in North America. Our system is water tight, long lasting and is aesthetically unique! We offer a Diamond and Rectangular panel, in 6 standard colours, as well as, specialty colours upon request. Contact us today to enhance the beauty of your home!