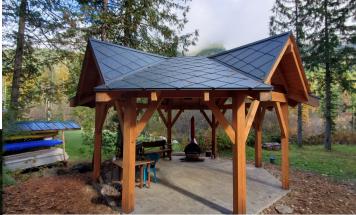

The Diamond Steel Roofing System was designed and developed in 1996. We have spent years perfecting our system in order to serve the steel roofing needs in North America. Our system is water tight, long lasting and is aesthetically unique! We offer a Diamond and Rectangular panel, in 6 standard colours, as well as, specialty colours upon request. Contact us today to enhance the beauty of your home!