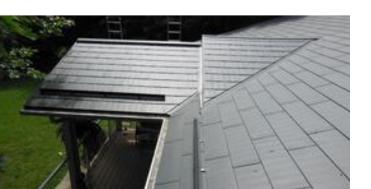

"Installing a Diamond Steel Roof is fast and easy. The shingles are lighter and simpler to work with. We can install over existing asphalt, so there's no mess and no added expense. Our customers are happy with the installation and even happier with the result. The competitor aren't."

Each panel has a secure interlocking fold on all sides, a exceptional hidden clip and no exposed fasteners.

Our roofing system can be walked on without damage, since no strapping is required.

Steel doesn't burn. Our steel roof protects your home or building from airborne cinders.