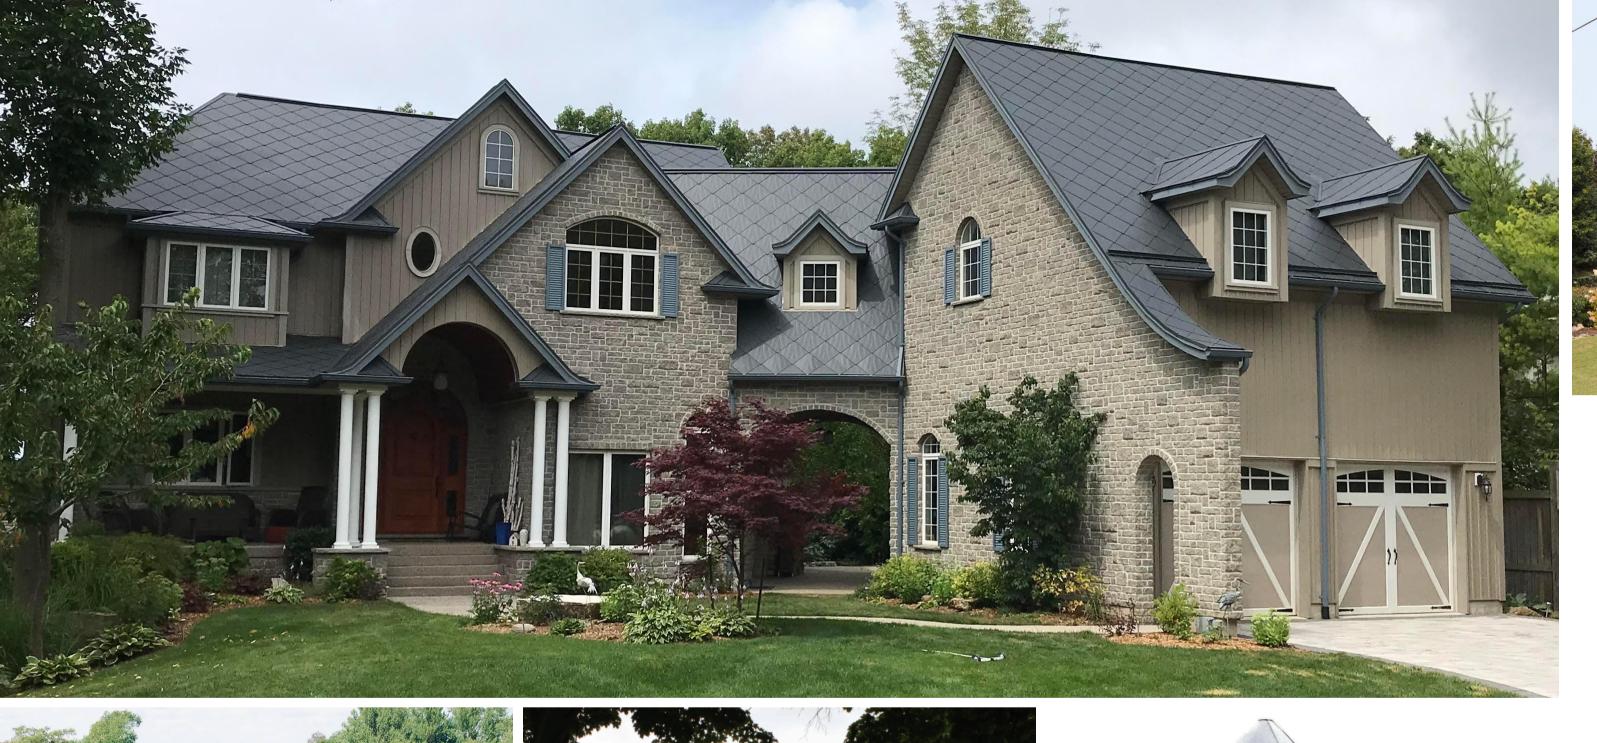

## **Basic Information**

In North America metal roofing was one of the primary forms of roofing from 1890 to 1920 and many of those roofs are still protecting the homeowners' investments today. We estimate life expectancy of our shingles conservatively at 50 years, but have reason to expect nearly twice that life span.

The Diamond Steel Roofing System was designed and developed by innovative roofing and construction specialist Murray Simpson by applying 25 years of building experience. Using the highest quality steel and paint finishes, Diamond Steel shingles are highly windproof, water tight, long lasting and beautiful!