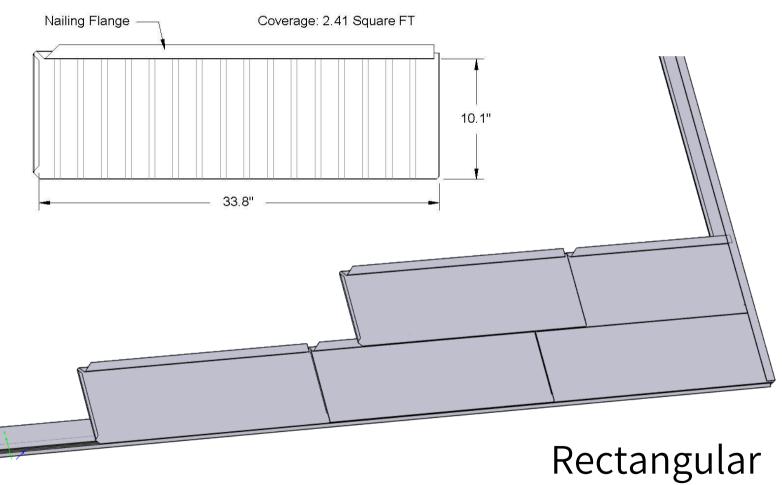

Both styles of shingles have concealed fasteners and interlocking hems preventing exposure to the elements, such as rain, snow, and ice. These were key features used to ensure the lifespan of metal roofs back in 1890-1920.



Diamond

Coverage: 1.72 Square FT









## **Basic Information**

In North America metal roofing was one of the primary forms of roofing from 1890 to 1920 and many of those roofs are still protecting the homeowners' investments today. We estimate life expectancy of our shingles conservatively at 50 years, but have reason to expect nearly twice that life span.

The Diamond Steel Roofing System was designed and developed by innovative roofing and construction specialist Murray Simpson by applying 25 years of building experience. Using the highest quality steel an