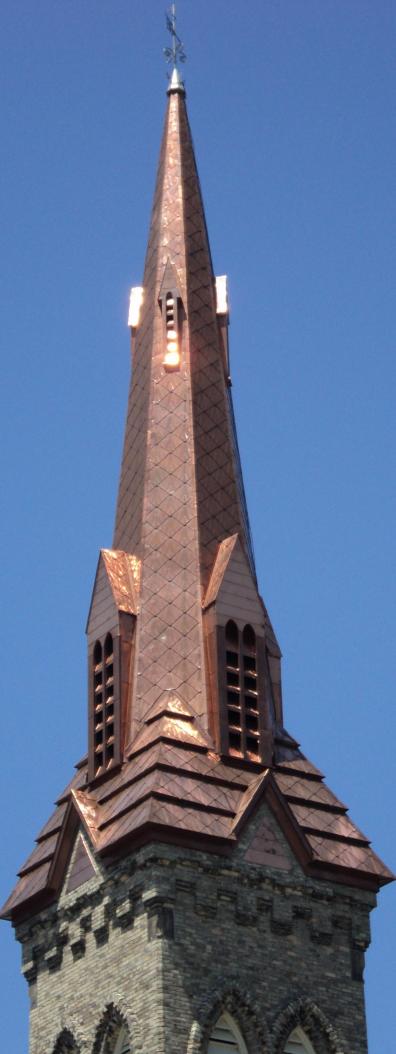

Both styles of shingles have concealed fasteners and interlocking hems preventing exposure to the elements, such as rain, snow, and ice. These were key features used to ensure the lifespan of metal roofs back in 1890-1920.

## **Basic Information**

In North America metal roofing was one of the primary forms of roofing from 1890 to 1920 and many of those roofs are still protecting the homeowners' investments today. We estimate life expectancy of our shingles conservatively at 50 years, but have reason to expect nearly twice that life span.