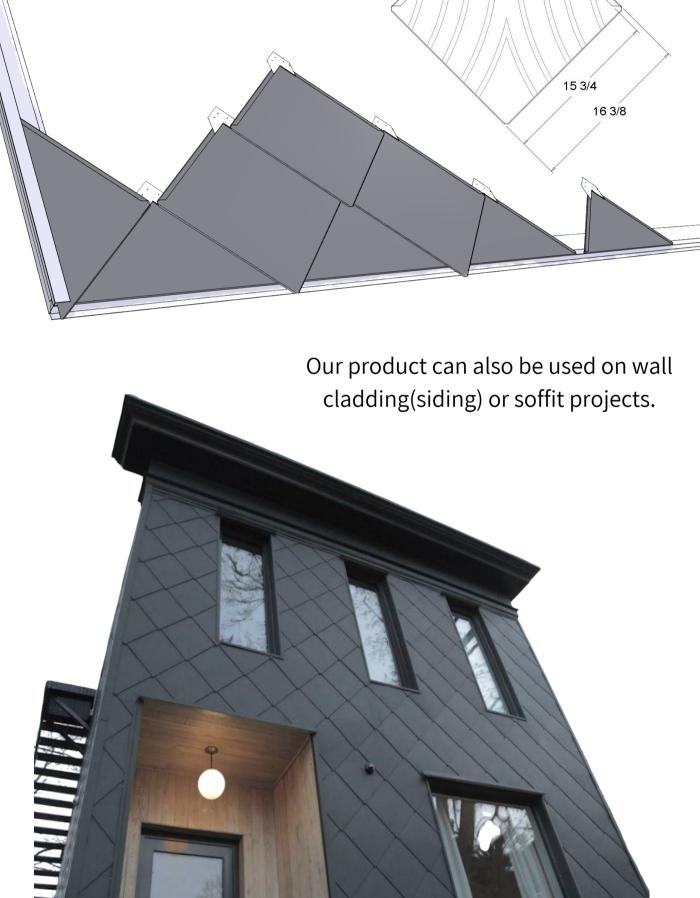

Diamond

Coverage: 1.72 Square FT

Our simple design makes installation possible for DIY's and new contractors. Shingles are fastened with common 1-1/4" galvanized roofing nails, and <u>no strapping</u> results in easier and faster installation.