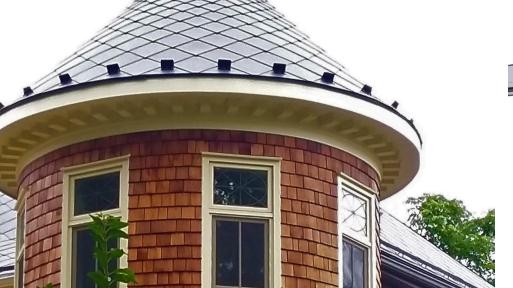

Both styles of shingles have concealed fasteners and interlocking hems preventing exposure to the elements, such as rain, snow, and ice. These were key features used to ensure the lifespan of metal roofs back in 1890-1920.

## **Basic Information**

In North America metal roofing was one of the primary forms of roofing from 1890 to 1920 and many of those roofs are still protecting the homeowners' investments today. We estimate life expectancy of our shingles conservatively at 50 years, but have reason to expect nearly twice that life span.