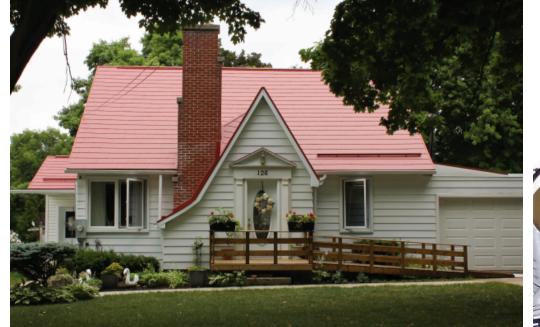

## **Basic Information**

In North America metal roofing was one of the primary forms of roofing from 1890 to 1920 and many of those roofs are still protecting the homeowners' investments today. We estimate life expectancy of our shingles conservatively at 50 years, but have reason to expect nearly twice that life span.

Shipping all over Canada and the United States. Diamond Steel Roofing is proven in any climate, whether it be the wild fires in Alberta, tornados in Kentucky, or snow load in Nova Scotia. Steel doesn't burn, and protects your home or building from airborne cinders. Steel also does not hold moisture and prevents the growth of mildew and moss.