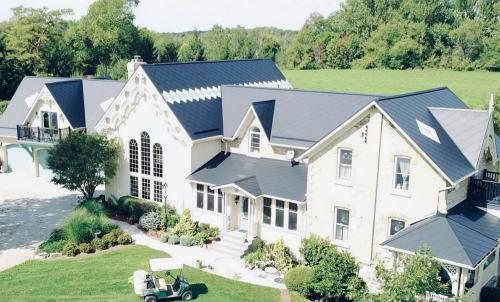

The Diamond Steel Roofing System was designed and developed by innovative roofing and construction specialist Murray Simpson by applying 25 years of building experience. Using the highest quality steel and paint finishes, Diamond Steel shingles are highly windproof, water tight, long lasting and beautiful!

Shipping all over Canada and the United States. Diamond Steel Roofing is proven in any climate, whether it be the wild fires in Alberta, tornados in Kentucky, or snow load in Nova Scotia. Steel doesn't burn, and protects your home or building from airborne cinders. Steel also does not hold moisture and prevents the growth of mildew and moss.