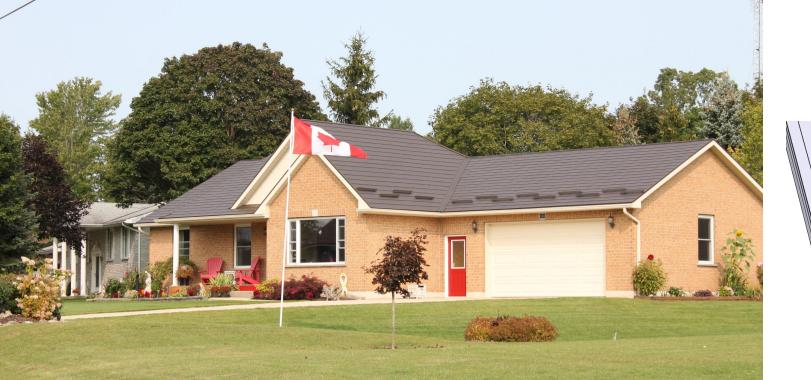

Shipping all over Canada and the United States. Diamond Steel Roofing is proven in any climate, whether it be the wild fires in Alberta, tornados in Kentucky, or snow load in Nova Scotia. Steel doesn't burn, and protects your home or building from airborne cinders. Steel also does not hold moisture and prevents the growth of mildew and moss.