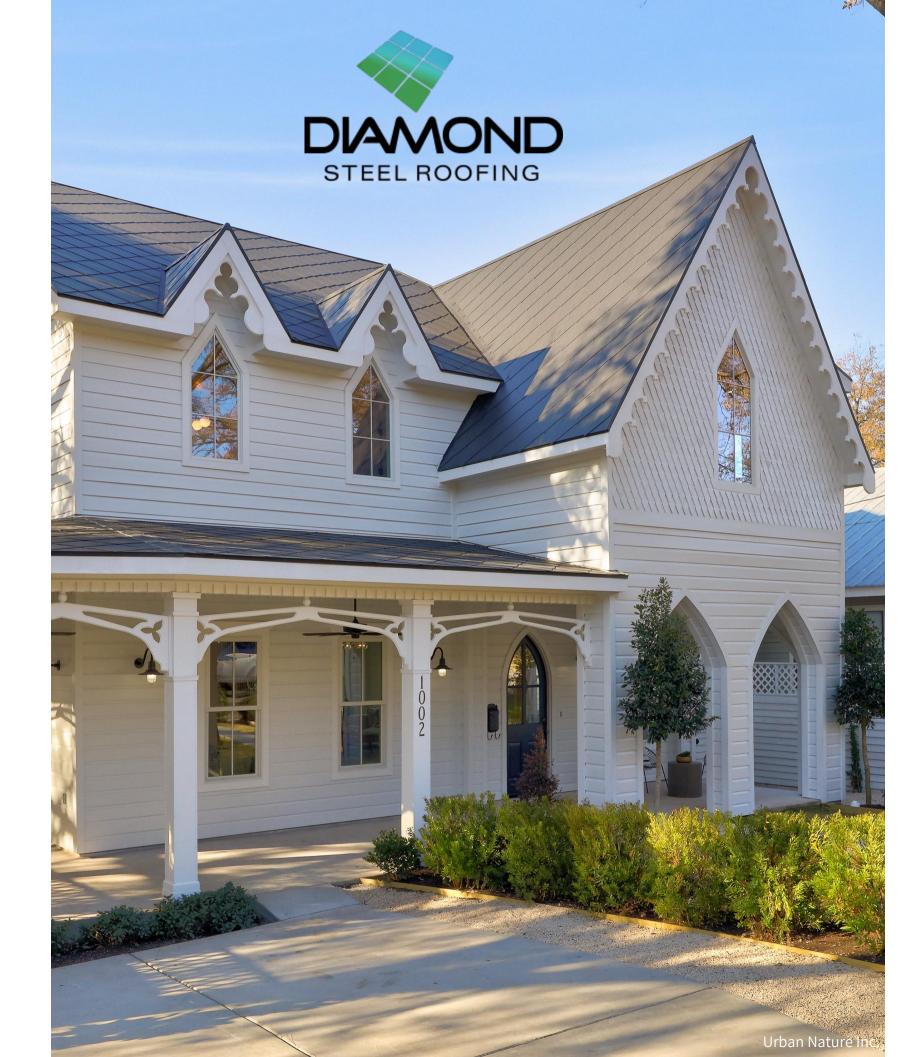

The Diamond Steel Roofing System was designed and developed by innovative roofing and construction specialist Murray Simpson by applying 25 years of building experience. Using the highest quality steel and paint finishes, Diamond Steel shingles are highly windproof, water tight, long lasting and beautiful!

Our simple design makes installation possible for DIY's and new contractors. Shingles are fastened with common 1-1/4" galvanized roofing nails, and <u>no strapping</u> results in easier and faster installation.